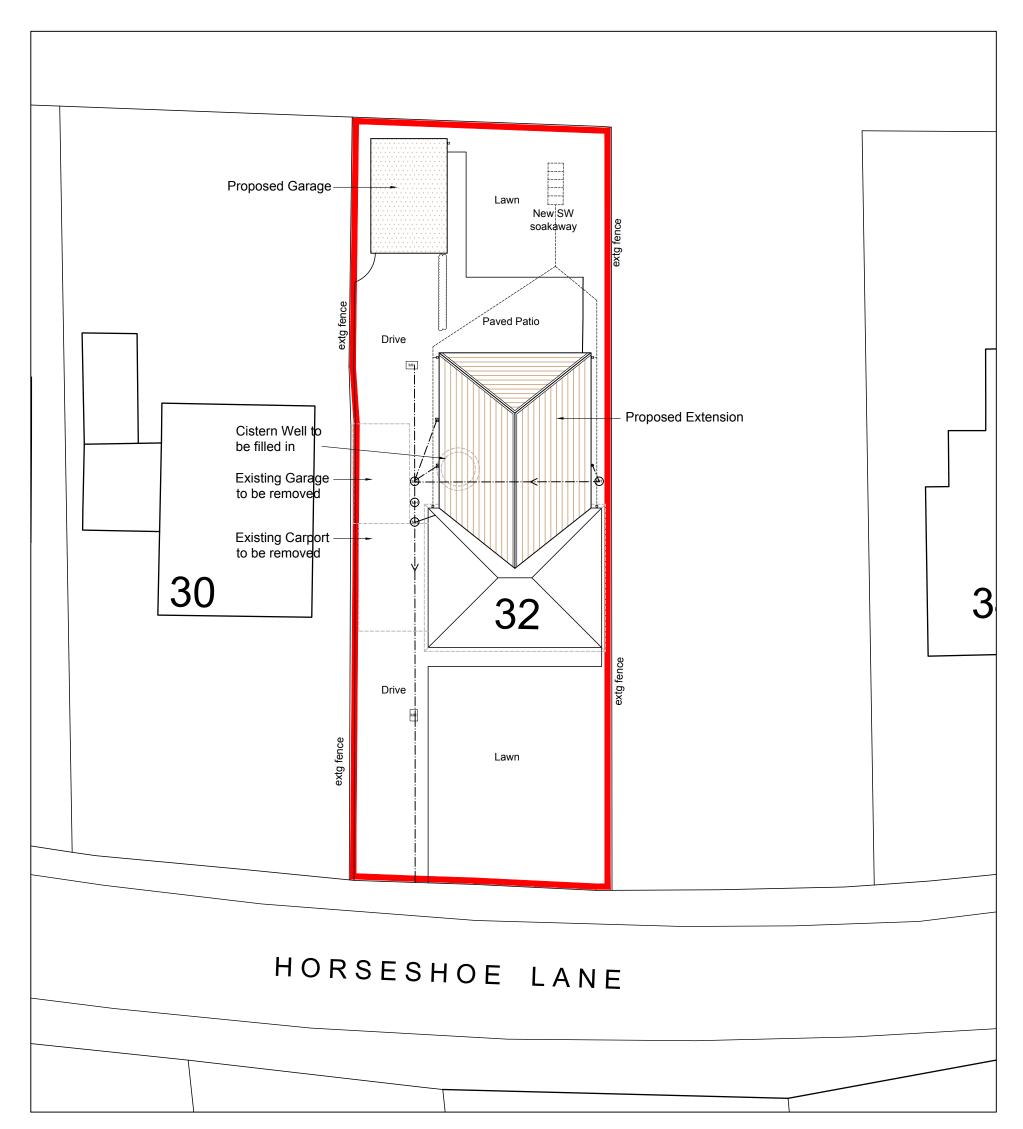

## Site Block Plan @ 1:200 Scale

DRAINAGE
Foul drains to mains sewer
Surface water drains to soakaways

LEVELS

No change to site levels

SCALE

Rev A Sep 2020 Removed roof lights and changed to hipped roof.

|                                                             | J N                | A D Architect | ure   |  |  |      |  |  |  |
|-------------------------------------------------------------|--------------------|---------------|-------|--|--|------|--|--|--|
| www.jennymcintee.co.uk info@jmadarch.co.uk Tel 07921 003153 |                    |               |       |  |  |      |  |  |  |
| Project:                                                    | Droposod Extension | ,             | Date: |  |  | 0000 |  |  |  |

| Project:       | Proposed Extension                  | Date:   | September 2020      |          |    |  |
|----------------|-------------------------------------|---------|---------------------|----------|----|--|
| Address:       | 32 Horseshoe Lane<br>Kirton, Boston | Scale:  | 1:200 on A3         |          |    |  |
|                |                                     | drawn:  | TB                  | checked: | JM |  |
| Client:        | Louisa Elvin                        | Job No: | 20099<br><b>02A</b> |          |    |  |
| Drawing Title: | Site Plan                           | Dwg No: |                     |          | \  |  |